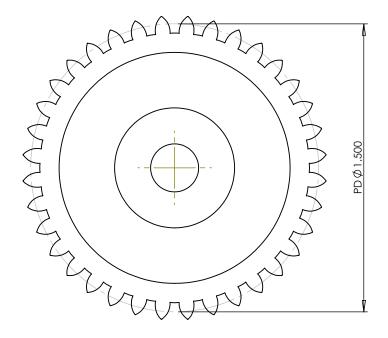

## Part Number:

24-36

## **Part Description:**

Delrin Spur Gears 24 Pitch - 20° Pressure Angle

Dimensions are in inches Tolerances: Unless Explicitly Stated Assume <u>+</u> 0.015

PROPRIETARY AND CONFIDENTIAL:

THE INFORMATION CONTAINED IN THIS DRAWING IS THE SOLE PROPERTY OF PUTNAM PRECISION MOLDING. ANY REPRODUCTION IN PART OR AS A WHOLE WITHOUT THE WRITTEN PERMISSION OF PUTNAM PRECISION MOLDING IS PROHIBITED. INFORMATION IN THIS DRAWING IS PROVIDED FOR REFERENCE ONLY.