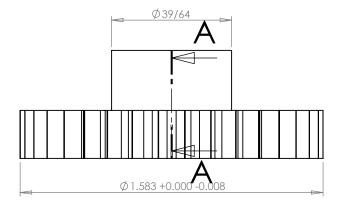

## **SECTION A-A**

## Part Number:

24-36

## **Part Description:**

Delrin Spur Gears 24 Pitch - 20° Pressure Angle

Dimensions are in inches Tolerances: Unless Explicitly Stated Assume <u>+</u> 0.015

PROPRIETARY AND CONFIDENTIAL:

THE INFORMATION CONTAINED IN THIS DRAWING IS THE SOLE PROPERTY OF PUTNAM PRECISION MOLDING. ANY REPRODUCTION IN PART OR AS A WHOLE WITHOUT THE WRITTEN PERMISSION OF PUTNAM PRECISION MOLDING IS PROHIBITED. INFORMATION IN THIS DRAWING IS PROVIDED FOR REFERENCE ONLY.