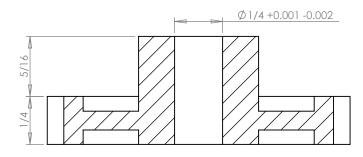

## **SECTION A-A**

## Part Number:

24-36

## **Part Description:**

Delrin Spur Gears 24 Pitch - 20° Pressure Angle

Dimensions are in inches Tolerances: Unless Explicitly Stated Assume <u>+</u> 0.015

PROPRIETARY AND CONFIDENTIAL:

THE INFORMATION CONTAINED IN THIS DRAWING IS THE SOLE PROPERTY OF PUTNAM PRECISION MOLDING. ANY REPRODUCTION IN PART OR AS A WHOLE WITHOUT THE WRITTEN PERMISSION OF PUTNAM PRECISION MOLDING IS PROHIBITED. INFORMATION IN THIS DRAWING IS PROVIDED FOR REFERENCE ONLY.