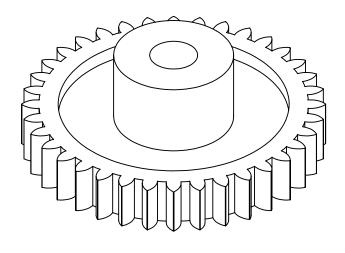

## Part Number:

24-36

## **Part Description:**

Delrin Spur Gears 24 Pitch - 20° Pressure Angle

Dimensions are in inches Tolerances: Unless Explicitly Stated Assume <u>+</u> 0.015

PROPRIETARY AND CONFIDENTIAL:

THE INFORMATION CONTAINED IN THIS DRAWING IS THE SOLE PROPERTY OF PUTNAM PRECISION MOLDING. ANY REPRODUCTION IN PART OR AS A WHOLE WITHOUT THE WRITTEN PERMISSION OF PUTNAM PRECISION MOLDING IS PROHIBITED. INFORMATION IN THIS DRAWING IS PROVIDED FOR REFERENCE ONLY.